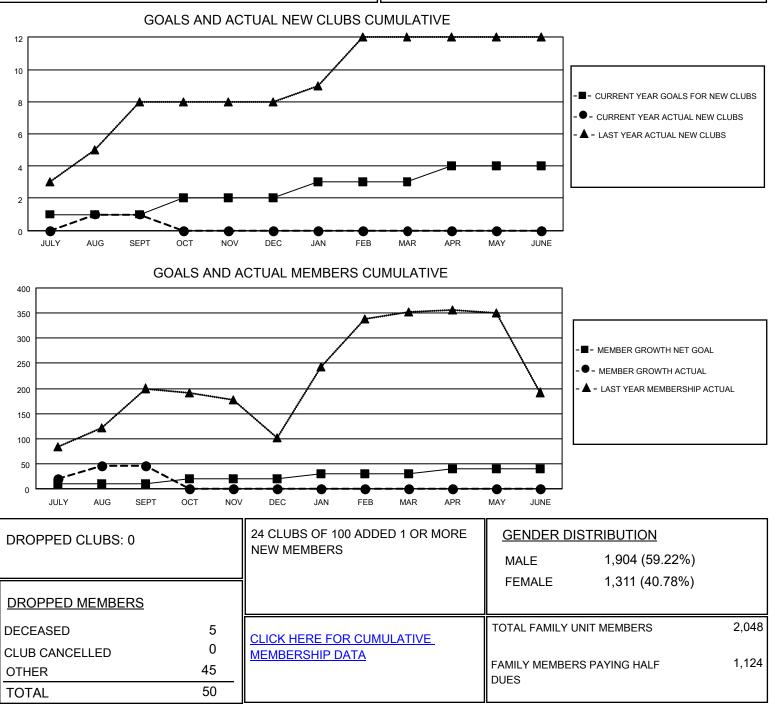

## LOCATION INDIA

District 321B1

Results as of: 9/30/2020

| Clubs                 |               |           |               | Members               |                       |                         |                                                    |
|-----------------------|---------------|-----------|---------------|-----------------------|-----------------------|-------------------------|----------------------------------------------------|
| RESULTS FOR 2020-2021 |               |           |               | RESULTS FOR 2020-2021 |                       |                         |                                                    |
| QUARTER               | NEW CLUB GOAL | NEW CLUBS | DROPPED CLUBS | QUARTER               | ER GROWTH NET<br>GOAL | MEMBER GROWTH<br>ACTUAL | DROPPED<br>MEMBERS ACTUAL<br>(including transfers) |
| JULY/AUG/SEPT         | 1             | 1         | 0             | JULY/AUG/SEPT         | 10                    | 110                     | 50                                                 |
| OCT/NOV/DEC           | 1             | 0         | 0             | OCT/NOV/DEC           | 10                    | 0                       | 0                                                  |
| JAN/FEB/MAR           | 1             | 0         | 0             | JAN/FEB/MAR           | 10                    | 0                       | 0                                                  |
| APR/MAY/JUNE          | 1             | 0         | 0             | APR/MAY/JUNE          | 10                    | 0                       | 0                                                  |